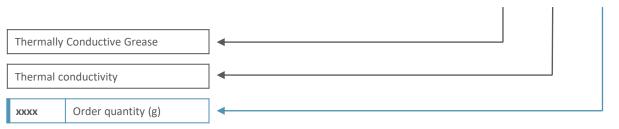

## **BUILDING AN ITEM NUMBER**

## TCTG-2,0-XXXX

# **TCTG-2,0-500** Thermally conductive grease; thermal conductivity: 2,0 W/m\*K; order quantity: 500 g