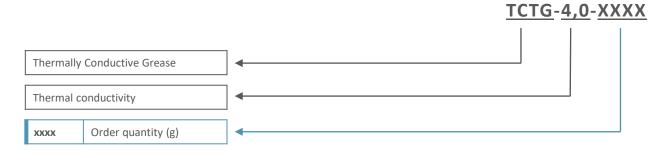

## **BUILDING AN ITEM NUMBER**

**Standard options** 

EXAMPLE

TCTG-4,0-500

Thermally conductive grease; thermal conductivity: 4.0 W/m\*K; order quantity: 500 g